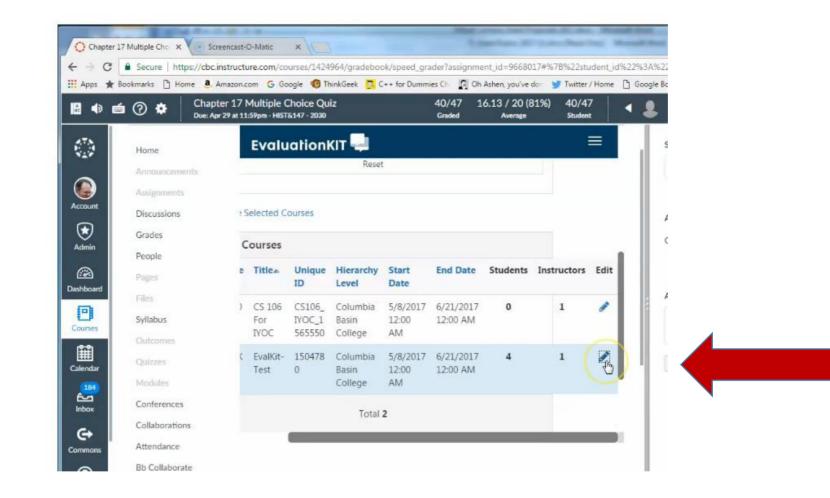

W17 8244 - FRENCH II-Section 8244                 | W17_8244_W17_8244_          |                                                 |
| Test Project for Fall 2016     |                                                            |                             |                                                 |
| EvalKit-Test                   | EvalKit-Test                                               | 1504780                     |                                                 |

### Find your menu options by clicking here.



### Select manage courses.



### Scroll down and select to view your classes.



### You can search or scroll down to see the list.



# Select and delete course you do not want to survey.



## Select editing tool to edit dates and access for individual classes.



## Change dates to fit your individual course schedule.

| l      |
|--------|
| l      |
| н.     |
|        |
| <br>it |
| I.     |
|        |
|        |
| _      |
|        |
|        |
|        |
|        |

#### Change administrator access to keep results for yourself. If you check this box your dean will not have access to your results, but you will. Please communicate with your dean about the schedule for your evaluations.



### Thank you!

If you have questions or difficulties, contact Jerry Lewis or Monica Hansen.