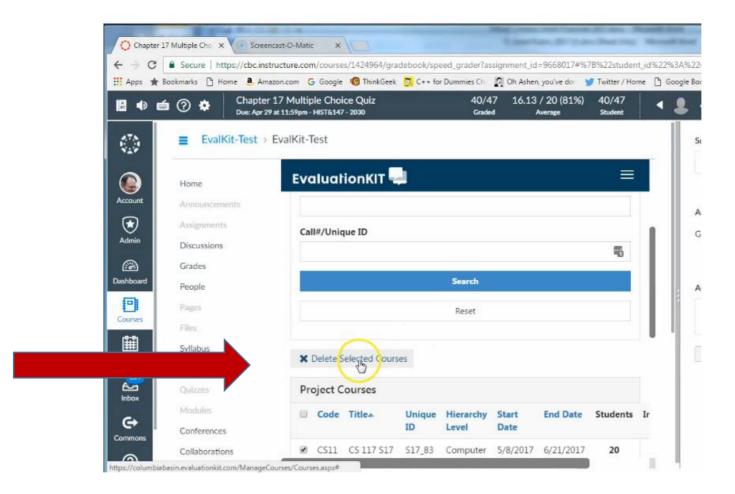

|
| FRCH&122-8244                  | FRCH&122 W17 8244 - FRENCH II-Section 8244                 | W17_8244_W17_8244_          |                                                 |
| Test Project for Fall 2016     |                                                            |                             |                                                 |
| EvalKit-Test                   | EvalKit-Test                                               | 1504780                     |                                                 |

### Find your menu options by clicking here.



### Select manage courses.



### Scroll down and select to view your classes.



### You can search or scroll down to see the list.



# Select and delete course you do not want to survey.



## Select editing tool to edit dates and access for individual classes.



## Change dates to fit your individual course schedule.

| l      |
|--------|
| l      |
| н.     |
|        |
| <br>it |
| I.     |
|        |
|        |
| _      |
|        |
|        |
|        |
|        |

#### Change administrator access to keep results for yourself. If you check this box your dean will not have access to your results, but you will. Please communicate with your dean about the schedule for your evaluations.



### Thank you!

If you have questions or difficulties, contact Jerry Lewis or Monica Hansen.