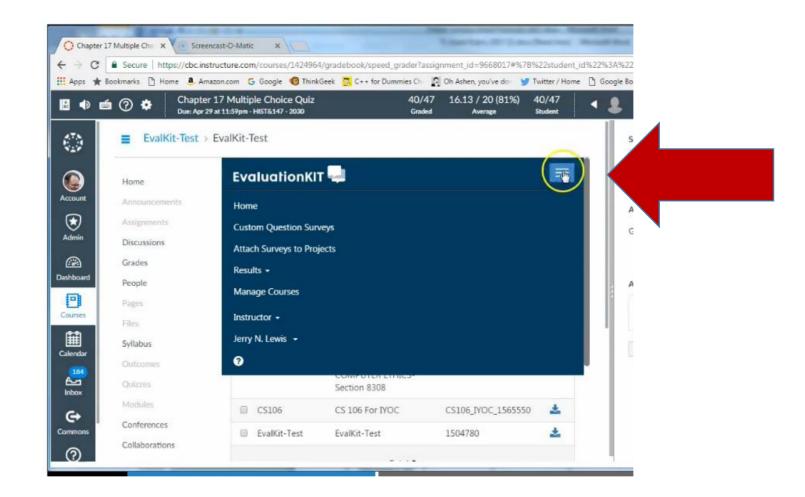

|
| Winter 2017 Evaluations        |                                                            |                             |                                                 |
| FRCH&122-8244                  | FRCH&122 W17 8244 - FRENCH II-Section 8244                 | W17_8244_W17_8244_          |                                                 |
| Test Project for Fall 2016     |                                                            |                             |                                                 |
| EvalKit-Test                   | EvalKit-Test                                               | 1504780                     |                                                 |

### Find your menu options by clicking here.



### Select manage courses.



### Scroll down and select to view your classes.



### You can search or scroll down to see the list.



# Select and delete course you do not want to survey.



## Select editing tool to edit dates and access for individual classes.



## Change dates to fit your individual course schedule.

| l      |
|--------|
| l      |
| н.     |
|        |
| <br>it |
| I.     |
|        |
|        |
| _      |
|        |
|        |
|        |
|        |

#### Change administrator access to keep results for yourself. If you check this box your dean will not have access to your results, but you will. Please communicate with your dean about the schedule for your evaluations.



### Thank you!

If you have questions or difficulties, contact Jerry Lewis or Monica Hansen.