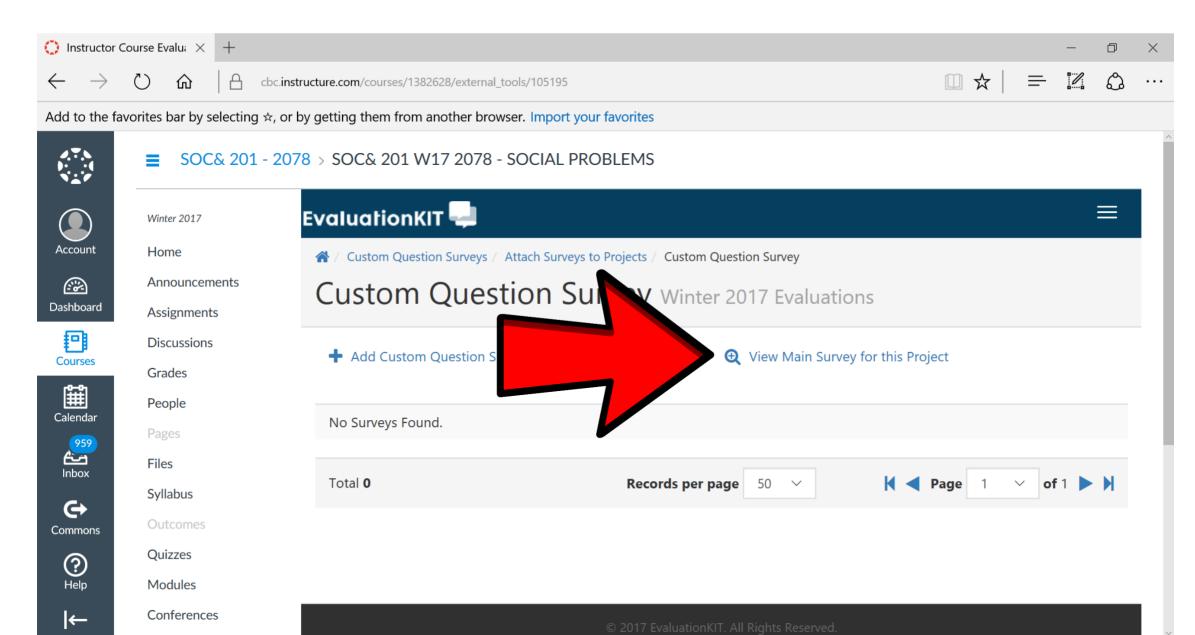

| Collaborations                          | Test Project for Fall 2016        |                         |                |                               |               |           |          |     |   | ~        |
| ?                              | Attendance                              |                                   |                         |                |                               |               |           |          |     |   |          |
| Help                           | Bb Collaborate                          |                                   |                         |                |                               |               |           |          |     |   |          |

CBC Library

#### You can view the main Course Evaluations here



## Or, 2.) Login using the direct link to your account found in your intro email.

|                                                                                                                                                                                                                                                                                           |                                                                                                                                                                                                               | Intro to                                                               | Project - Message (HTM | -)                                                                 |                                  |