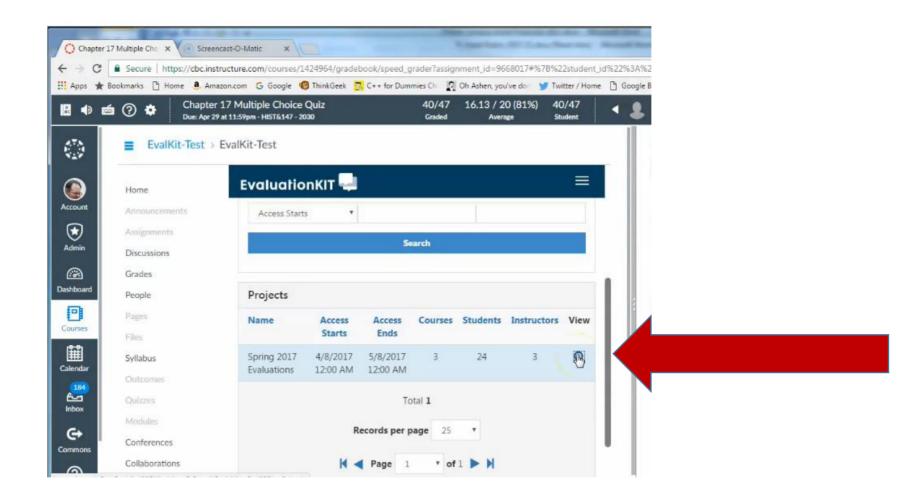

### Scroll down and select to view your classes.

### You can search or scroll down to see the list.