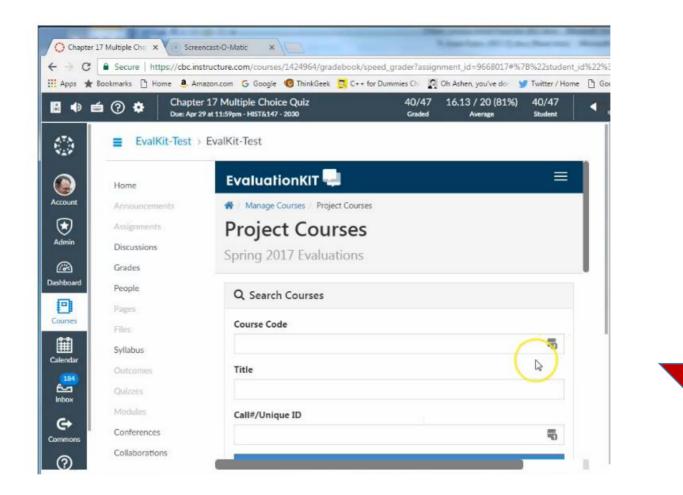

### Find your menu options by clicking here.

### Select manage courses.

### You can search or scroll down to see the list.