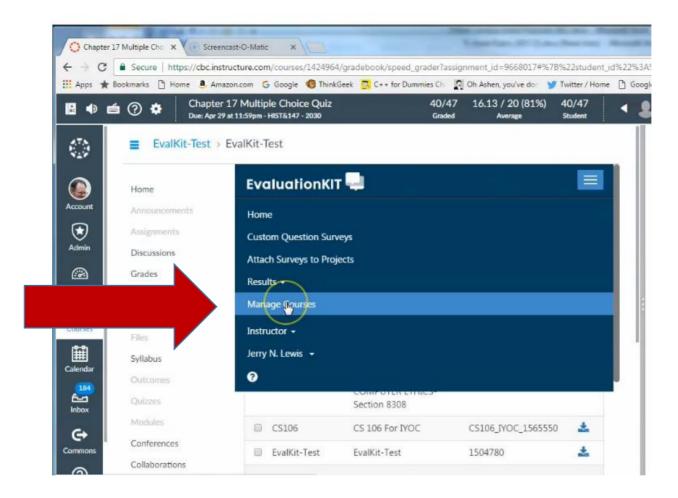

|
| Winter 2017 Evaluations        |                                                            |                             |                                                 |
| FRCH&122-8244                  | FRCH&122 W17 8244 - FRENCH II-Section 8244                 | W17_8244_W17_8244_          |                                                 |
| Test Project for Fall 2016     |                                                            |                             |                                                 |
| EvalKit-Test                   | EvalKit-Test                                               | 1504780                     |                                                 |

### Find your menu options by clicking here.



### Select manage courses.



### Scroll down and select to view your classes.



### You can search or scroll down to see the list.



# Select and delete course you do not want to survey.



## Select editing tool to edit dates and access for individual classes.



## Change dates to fit your individual course schedule.

| l      |
|--------|
| l      |
| н.     |
|        |
| <br>it |
| I.     |
|        |
|        |
| _      |
|        |
|        |
|        |
|        |

#### Change administrator access to keep results for yourself. If you check this box your dean will not have access to your results, but you will. Please communicate with your dean about the schedule for your evaluations.



### Thank you!

If you have questions or difficulties, contact Jerry Lewis or Monica Hansen.