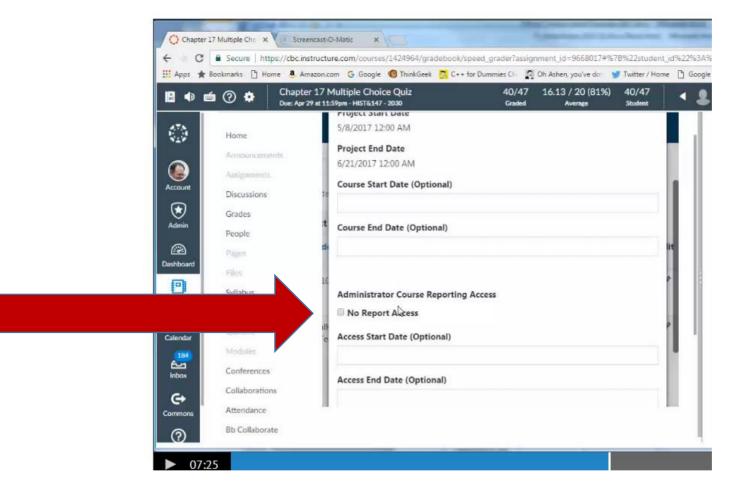

## Change dates to fit your individual course schedule.

| l      |
|--------|
| l      |
| н.     |
|        |
| <br>it |
| I.     |
|        |
|        |
| _      |
|        |
|        |
|        |
|        |

#### Change administrator access to keep results for yourself. If you check this box your dean will not have access to your results, but you will. Please communicate with your dean about the schedule for your evaluations.